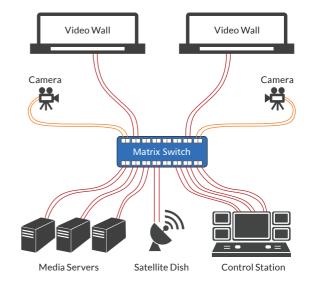

#### P/N OSS-96MN-LC/UPC\* 96 Port Switch \*Other connector options are available.

Fiilex Media Matrix Switch is designed to provide flexible connectivity to high bandwidth video transmission networks. This switch is often used to connect different data servers and broadcast studios to a central control center, or link media storages and large display walls to Back-of-House. The switching function is performed all optically, therefore, there is minimum latency and is future-proof of any data format changes. The product is compact, silent, consumes less electricity than any traditional optical-electrical-optical (OEO) switch, and has a proven track record of reliability. As a SDN ready network device, Fiilex Matrix Switch can be managed with a proprietary Web GUI or one of several standard network protocols.