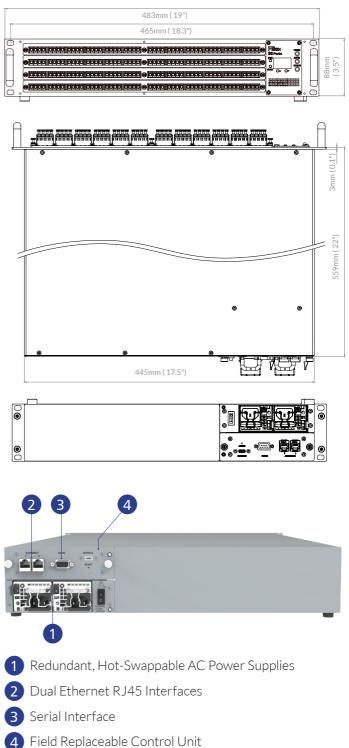

### ELECTRICAL

| Power Supply          | 100-240 VAC, 50-60Hz ,<br>Redundant |
|-----------------------|-------------------------------------|
| Power Consumption (W) | 50 typ.                             |
| Interface             | Serial & Dual Ethernet RJ45         |
| Control Unit          | Field Replaceable                   |

### MECHANICAL

2U 19" Rackmount Chassis